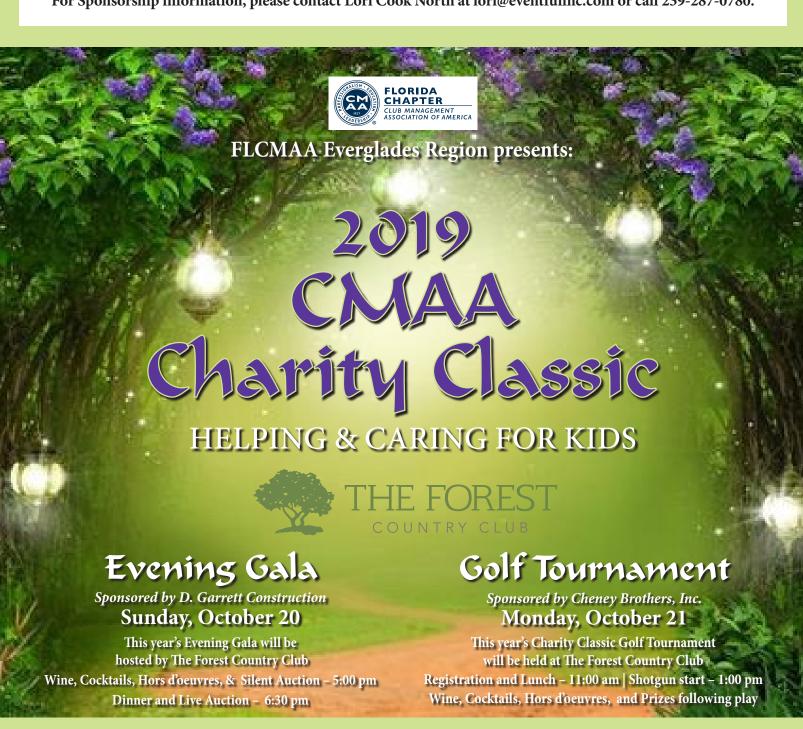

### Benefiting:

### "Helping Kids with Cancer" The Children's Hospital Cancer Fund • Lee Memorial Health System Foundation

The new Golisano Children's Hospital of Southwest Florida opened in Spring 2017. The hospital has an outpatient hematology/oncology unit, pediatric pharmacy, MRI, diagnostic unit, pediatric emergency department, family lounges, playrooms, and an outdoor play area. The hospital is being built largely with help from community donors. By supporting the CMAA Charity Classic, you and your company are helping children with cancer or blood disorders under Barbara's Friends – Golisano Children's Hospital Cancer Fund. Barbara's Friends helps fund programs, services, equipment, and the best in medical care for children in our community so no child will have to leave home for treatment.